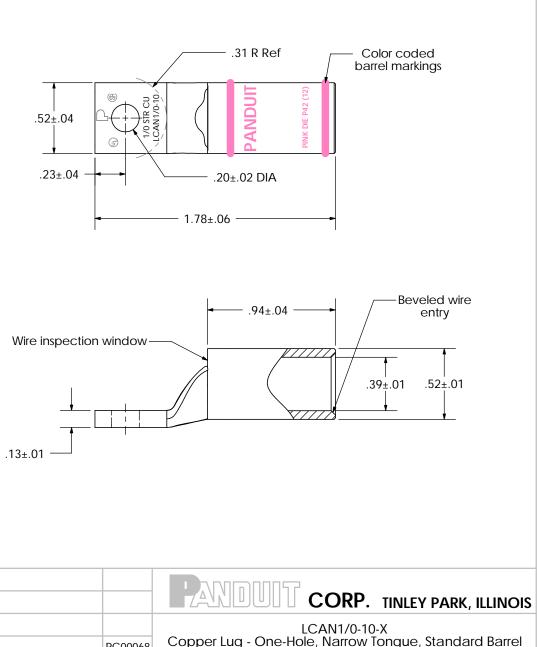

| Material                                             | High Conductivity<br>Seamless Copper Tube                                                                                                                  |  |  |
|------------------------------------------------------|------------------------------------------------------------------------------------------------------------------------------------------------------------|--|--|
| Plating                                              | Electro-Tin                                                                                                                                                |  |  |
| Wire Size                                            | 1/0 AWG                                                                                                                                                    |  |  |
| Wire Type                                            | Stranded Copper; Class B:<br>Compact, Compressed or<br>Concentric, Class C: Concentric                                                                     |  |  |
| Wire Strip Length                                    | 1.0 in.                                                                                                                                                    |  |  |
| Stud Size                                            | #10                                                                                                                                                        |  |  |
| UL Listed Wire<br>Connector                          | Yes, for applications up to 35kv.<br>Consult cable manufacturer for<br>voltage stress relief instructions<br>with applications greater than<br>2000 volts. |  |  |
| UL Temperature<br>Rating                             | 90 ° C                                                                                                                                                     |  |  |
| C.S.A Certified<br>Wire Connector                    | Yes                                                                                                                                                        |  |  |
| Panduit Color Code<br>on Barrel                      | PINK                                                                                                                                                       |  |  |
| Panduit Die Index No.<br>on Barrel                   | P42                                                                                                                                                        |  |  |
| Alternate Industry<br>Die Index No. ( )<br>on Barrel | (12)                                                                                                                                                       |  |  |
|                                                      |                                                                                                                                                            |  |  |

## THIS COPY IS PROVIDED ON A RESTRICTED BASIS AND IS NOT TO BE USED IN ANY WAY DETRIMENTAL TO THE INTERESTS OF PANDUIT CORP.

| Image: Constraint of the second se | K, ILLINOIS |
|---------------------------------------------------------------------------------------------------------------------------------------------------------------------------------------------------------------------------------------------------------------------------------------------------------------------------------------------------------------------------------------------------------------------------------------------------------------------------------------------------------------------------------------------------------------------------------------------------------------------------------------------------------------------------------------------------------------------------------------------------------------------------------------------------------------------------------------------------------------------------------------------------------------------------------------------------------------------------------------------------------------------------------------------------------------------------------------------------------------------------------------------------------------------------------------------------------------------------------------------------------------------------------------------------------------------------------------------------------------------------------------------------------------------------------------------------------------------------------------------------------------------------------------------------------------------------------------------------------------------------------------------------------------------------------------------------------------------------------------------------------------------------------------------------------------------------------------------------------------------------------------------------------------------------------------------------------------------------------------------------------------------------------------------------------------------------------------------------------------|-------------|
|                                                                                                                                                                                                                                                                                                                                                                                                                                                                                                                                                                                                                                                                                                                                                                                                                                                                                                                                                                                                                                                                                                                                                                                                                                                                                                                                                                                                                                                                                                                                                                                                                                                                                                                                                                                                                                                                                                                                                                                                                                                                                                               |             |
|                                                                                                                                                                                                                                                                                                                                                                                                                                                                                                                                                                                                                                                                                                                                                                                                                                                                                                                                                                                                                                                                                                                                                                                                                                                                                                                                                                                                                                                                                                                                                                                                                                                                                                                                                                                                                                                                                                                                                                                                                                                                                                               | lard Barrel |
| REV DATE BY CHK DESCRIPTION ECN SCALE N/A DRAWING NO/CAD FILE LCAN                                                                                                                                                                                                                                                                                                                                                                                                                                                                                                                                                                                                                                                                                                                                                                                                                                                                                                                                                                                                                                                                                                                                                                                                                                                                                                                                                                                                                                                                                                                                                                                                                                                                                                                                                                                                                                                                                                                                                                                                                                            | 0-10-CUST   |